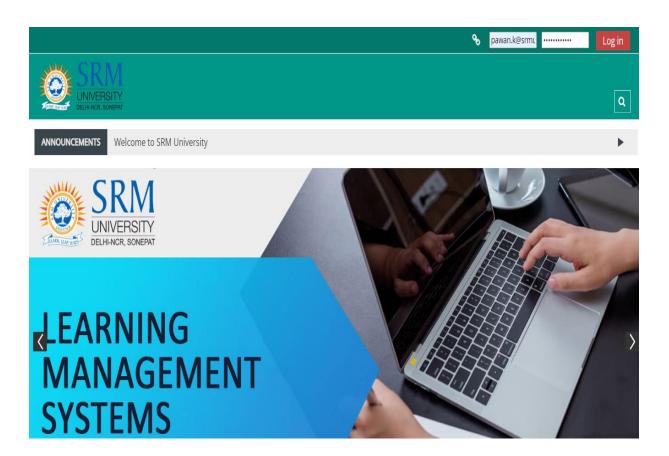

## The Learning Management System (LMS)

Teaching, learning and evaluation processes at SRM University Delhi-NCR are supported through a robust and comprehensive Learning Management System (LMS) implemented across all Faculties and Departments of the University. All aspects of the student life cycle, both academic and non-academic, are supported through the LMS with access to the students and faculty members through their individual login. The Institutional LMS that caters to the requirements of all stakeholders including students, parents, faculty strives to seamlessly integrate technology into the teaching learning process.

# SRM UNIVERSITY DELHI-NCR, SONEPAT

The LMS enables the faculty to seamlessly manage their teaching activities by making information about courses allotted, time- table, learning resources and evaluations accessible in just one click, making way for easy access to information and monitoring of the students learning.