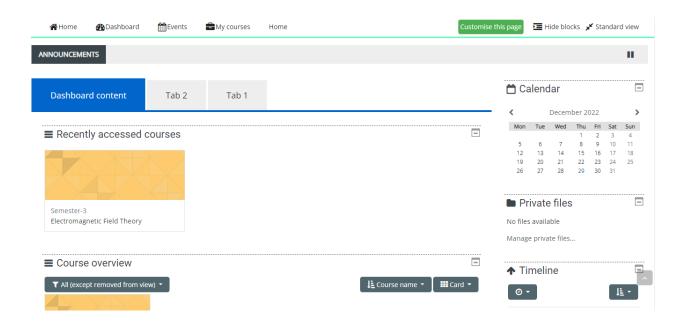

## The Learning Management System (LMS)

Teaching, learning and evaluation processes at SRM University Delhi-NCR are supported through a robust and comprehensive Learning Management System (LMS) implemented across all Faculties and Departments of the University. All aspects of the student life cycle, both academic and non-academic, are supported through the LMS with access to the students and faculty members through their individual login. The Institutional LMS that caters to the requirements of all stakeholders including students, parents, faculty strives to seamlessly integrate technology into the teaching learning process.

# SRM UNIVERSITY DELHI-NCR, SONEPAT

The LMS enables the faculty to seamlessly manage their teaching activities by making information about courses allotted, time- table, learning resources and evaluations accessible in just one click, making way for easy access to information and monitoring of the students learning.