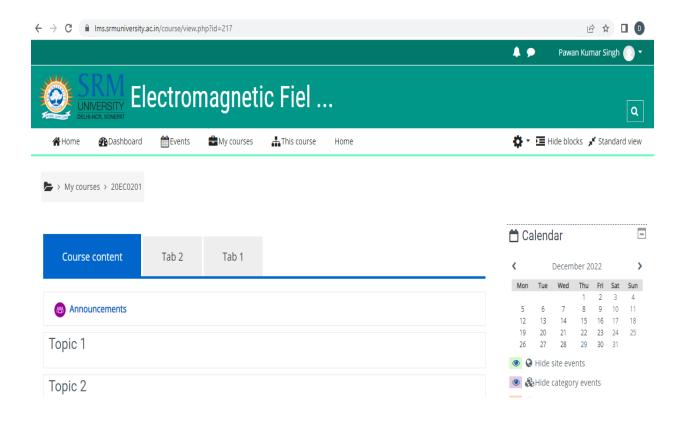

### SRM UNIVERSITY DELHI-NCR, SONEPAT

Faculty can assign assignments to the students through the LMS. Details regarding the nature of the assignment, the type of assignment, the marks are disseminated to the students through the The faculty can upload the learning content in the nature of class presentations, audio and video files, research articles etc on the repository. The learning resources are accessible to the students at any time anywhere ensuing uninterrupted learning.